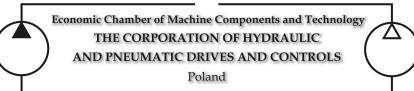

### Indices of Gross Domestic Product (2%) (current prices)

### PKB rdr

| Ostatnia wartość:   | 2,00% (IV kw. 2022)  |
|---------------------|----------------------|
| Zmiana:             | -1,60 p.p.           |
| Poprzednia wartość: | 3,60% (III kw. 2022) |
| Max 5L:             | 12,20% (II kw. 2021) |
| Min 5L:             | -7,80% (II kw. 2020) |
| Źródło:             | GUS                  |
| Kraj:               | Polska               |
|                     |                      |