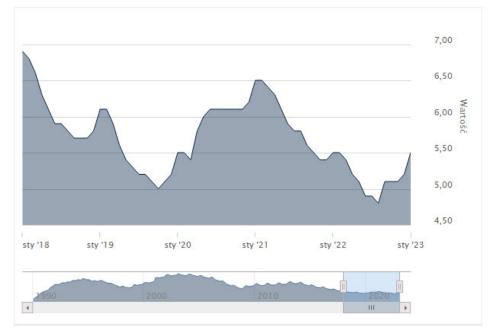

# Inflation (14,70%) y/y

| Inflacja rdr        |                   |
|---------------------|-------------------|
| Ostatnia wartość:   | 14,70% (IV 2023)  |
| Zmiana:             | -1,40 p.p.        |
| Poprzednia wartość: | 16,10% (III 2023) |
| Max 5L:             | 18,40% (II 2023)  |
| Min 5L:             | 0,70% (I 2019)    |
| Źródło:             | GUS               |
| Kraj:               | Polska            |
|                     |                   |