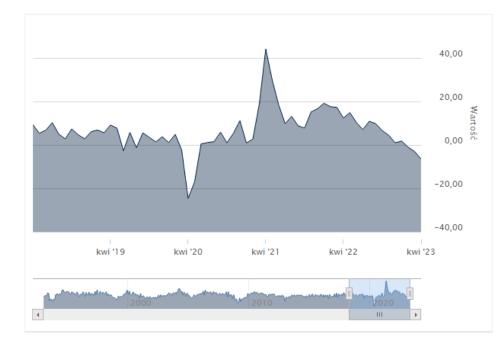

### Industrial production (-6,40%) y/y

#### Produkcja przemysłowa rdr

| Ostatnia wartość:   | -6,40% (IV 2023)  |
|---------------------|-------------------|
| Zmiana:             | -3,40 p.p.        |
| Poprzednia wartość: | -3,00% (III 2023) |
| Max 5L:             | 44,20% (IV 2021)  |
| Min 5L:             | -24,60% (IV 2020) |
| Źródło:             | GUS               |
| Kraj:               | Polska            |