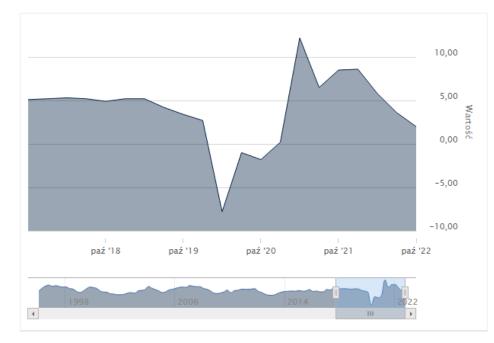

# Inflation (14,70%) y/y

| Inflacja rdr        |                   |
|---------------------|-------------------|
| Ostatnia wartość:   | 14,70% (IV 2023)  |
| Zmiana:             | -1,40 p.p.        |
| Poprzednia wartość: | 16,10% (III 2023) |
| Max 5L:             | 18,40% (II 2023)  |
| Min 5L:             | 0,70% (I 2019)    |
| Źródło:             | GUS               |
| Kraj:               | Polska            |
|                     |                   |