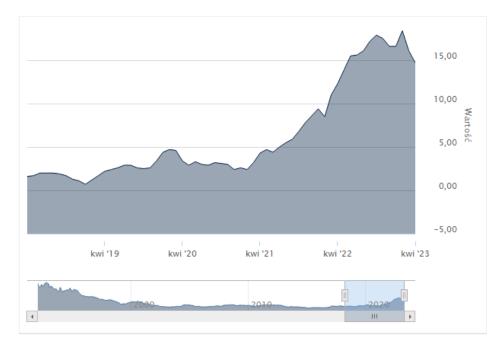

### Purchasing Managers' Index Polska (47)

#### PMI Polska

| Ostatnia wartość:   | 47,00 pkt (V 2023)  |
|---------------------|---------------------|
| Zmiana:             | 0,40 pkt            |
| Poprzednia wartość: | 46,60 pkt (IV 2023) |
| Max 5L:             | 59,40 pkt (VI 2021) |
| Min 5L:             | 31,90 pkt (IV 2020) |
| Źródło:             | Bankier.pl          |
| Kraj:               | Polska              |
|                     |                     |